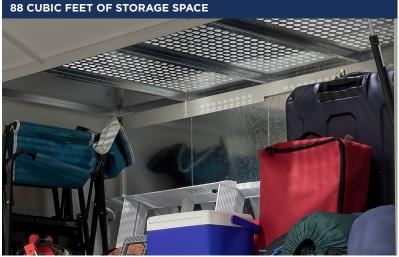

# Your parking garage storage solution

Introducing the Parking Locker — a practical storage solution that adds 88 cubic feet of storage space to the front of your parking space. Designed to hold up to 1000 lbs., this storage unit is ideal for sports equipment, suitcases, strollers, bicycles and more. The free-standing design en-sures convenience and accessibility where items can be quickly loaded and unloaded into the car.

#### Capacity

- 88 cubic feet of internal storage space
- · Can hold up to 1000 lbs.

### Design Features

- Ventilated top panels for fire suppression
- Door uses gas struts/piston arms for lifting assist.