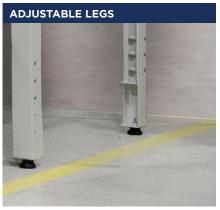

### Footprint

- Fits inside standard parking space widths (2.6m/8.5ft wide)
- Free standing not wall mounted great for interior or perimeter parking spots

#### Material

- Made from a combination of powder coated coldrolled steel and pre-galvanized steel internal panels
- Construction Mechanically fastened assembly