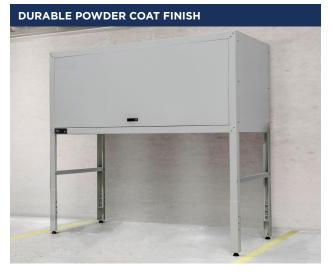

#### Material

- Made from a combination of powder coated coldrolled steel and pre-galvanized steel internal panels
- Construction Mechanically fastened assembly

## Color

• Light grey RAL 7035