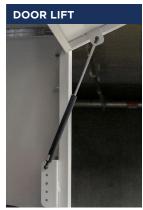

### Design Features

- Ventilated top panels for fire suppression
- Door uses gas struts/piston arms for lifting assist.