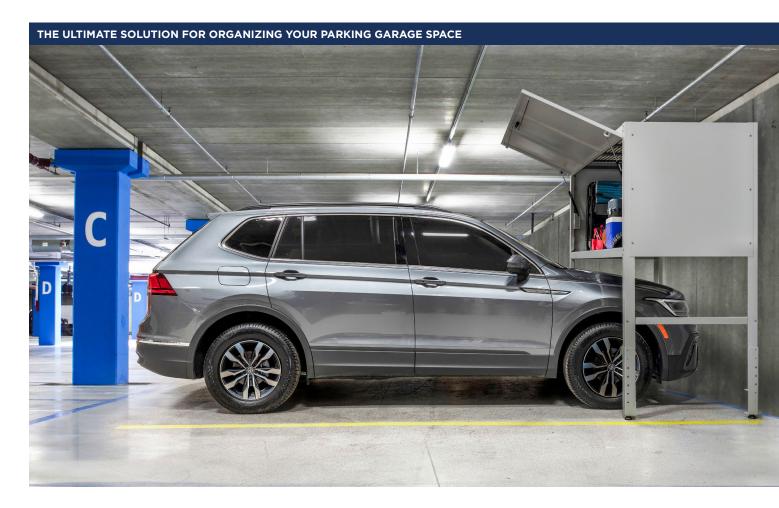

# Your parking garage storage solution

Introducing the Parking Locker — a practical storage solution that adds 88 cubic feet of storage space to the front of your parking space. Designed to hold up to 1000 lbs., this storage unit is ideal for sports equipment, suitcases, strollers, bicycles and more. The free-standing design en-sures convenience and accessibility where items can be quickly loaded and unloaded into the car.

# THE PARKING LOCKER™

Offering complete concealment with a lockable design, this stor-age unit ensures privacy and enhanced security. By utilizing the untapped footprint of a parking space, this elevated design allows the same valuable area to double for both your car & storage.

### Footprint

- Fits inside standard parking space widths (2.6m/8.5ft wide)
- Free standing not wall mounted great for interior or perimeter parking spots