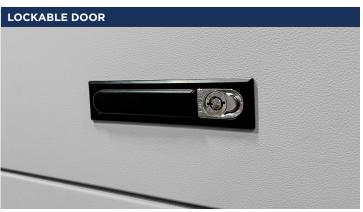

#### Safety

- Anti-tipping brackets included which can be mounted to the back of the cabinet
- Lockable door (Individual locks with master keys)