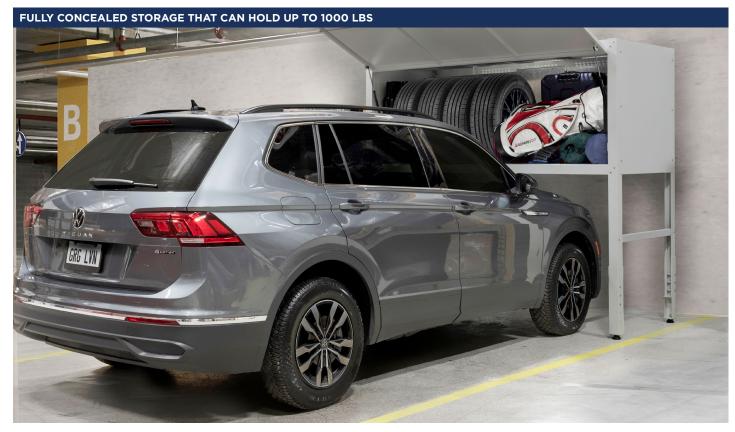

# Your parking garage storage solution

Introducing the Parking Locker — a practical storage solution that adds 88 cubic feet of storage space to the front of your parking space. Designed to hold up to 1000 lbs., this storage unit is ideal for sports equipment, suitcases, strollers, bicycles and more. The free-standing design en-sures convenience and accessibility where items can be quickly loaded and unloaded into the car.

# THE PARKING LOCKER™

Offering complete concealment with a lockable design, this stor-age unit ensures privacy and enhanced security. By utilizing the untapped footprint of a parking space, this elevated design allows the same valuable area to double for both your car & storage.

#### Capacity

- 88 cubic feet of internal storage space
- · Can hold up to 1000 lbs.